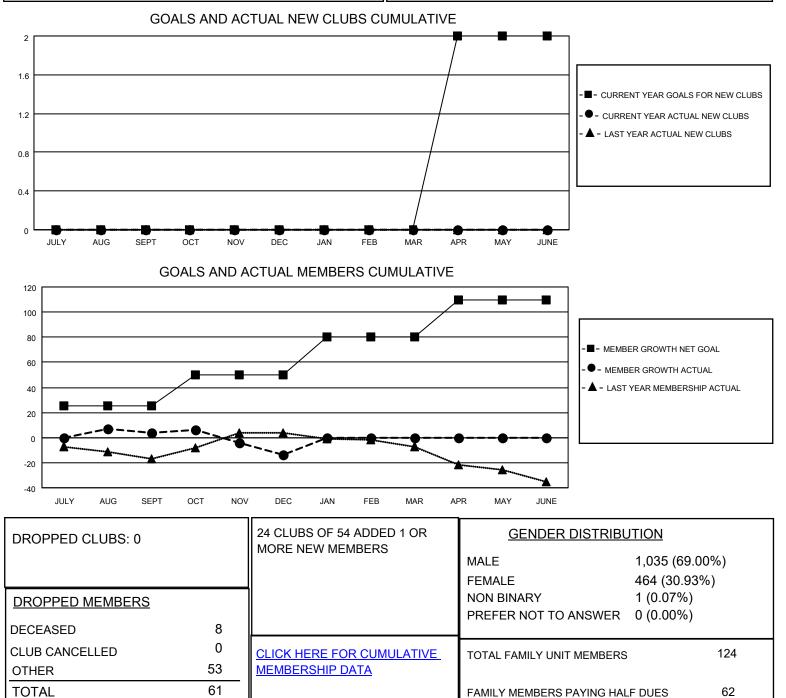

## LOCATION NEW ZEALAND

District 202 L

Results as of: 12/31/2021

| Clubs                 |               |           |               | Members               |                          |                         |                                                    |
|-----------------------|---------------|-----------|---------------|-----------------------|--------------------------|-------------------------|----------------------------------------------------|
| RESULTS FOR 2021-2022 |               |           |               | RESULTS FOR 2021-2022 |                          |                         |                                                    |
| QUARTER               | NEW CLUB GOAL | NEW CLUBS | DROPPED CLUBS | QUARTER <sup>MI</sup> | EMBER GROWTH NET<br>GOAL | MEMBER GROWTH<br>ACTUAL | DROPPED<br>MEMBERS ACTUAL<br>(including transfers) |
| JULY/AUG/SEPT         | 0             | 0         | 0             | JULY/AUG/SEPT         | - 25                     | 33                      | 23                                                 |
| OCT/NOV/DEC           | 0             | 0         | 0             | OCT/NOV/DEC           | 25                       | 26                      | 38                                                 |
| JAN/FEB/MAR           | 0             | 0         | 0             | JAN/FEB/MAR           | 30                       | 0                       | 0                                                  |
| APR/MAY/JUNE          | 2             | 0         | 0             | APR/MAY/JUNE          | 30                       | 0                       | 0                                                  |